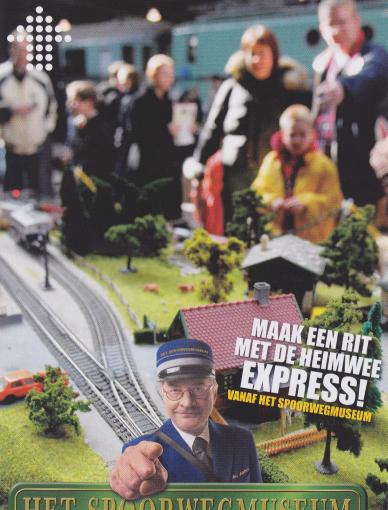

## 20 T/M 22 FEBRUARI

HET SPOORWEGMUSEUM

Dat beléven!

**WWW.SPOORWEGMUSEUM.NL** 

**■ Voor het eerst in Nederland!** 

 Leveranciers van alle bekende merken en kleinseriefabrikanten

mitropa.nl

Tijdens On traXS! ziet u topbanen uit heel Europa tussen de collectie van Het Spoorwegmuseum. Bewonder de modelsporen en geniet ondertussen van al het moois dat Het Spoorwegmuseum te bieden heeft. De 'Blikken Tinus', de 'Nestor', de 'Blokkendoos' en het pronkstuk van het museum, de oudste stoomloc van Nederland de 'Arend'.